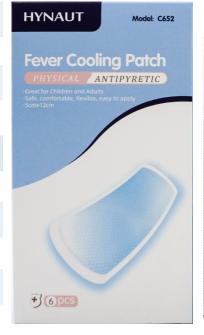

# HYNAUT 海氏海诺<sup>®</sup>

**Item NO.:**C652

Name: Fever Cooling Patch (Adults)

Material: PP non woven&PE&Gel

Size:50\*120mm

Package: 1 pcs/ aluminum foil bag 6 pcs / box

250 boxes / carton

Box size: 18.5 \* 10 \* 2.5 CM Carton size: 66 \* 39

\* 53CM

Effective cooling time:8 Hours

Recommended position: Forehead,

neck, armpit, thigh base

Fever Cooling Patch (Adults)